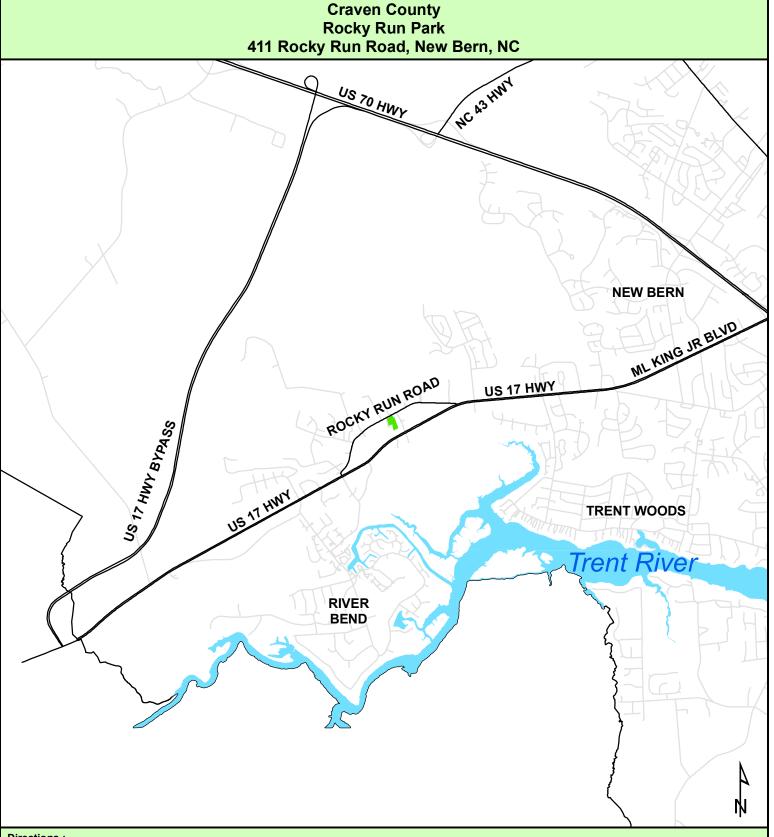

## Directions

From Jones Couny north on NC 17 Hwy north towards New Bern. Stay in left lane and make a left at traffic light across from Shell Gas Station onto Rocky Run Road. Follow for 1/2 mile to park on right.

From New Bern south on Hwy17 south. Take 1st right turn after traffic light into Ben Quinn School. Follow for 1/2 mile to park on left.